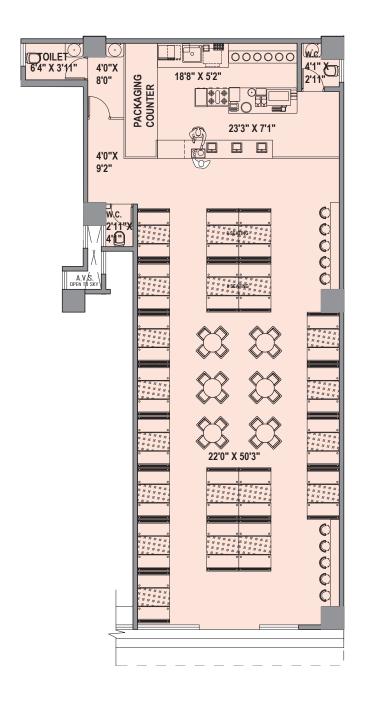

## GROUND FLOOR COMMERCIAL - WING C

| SHOP NUMBER | RERA CARPET AREA |
|-------------|------------------|
| SHOP - 3    | 1496 SQ.FT.      |