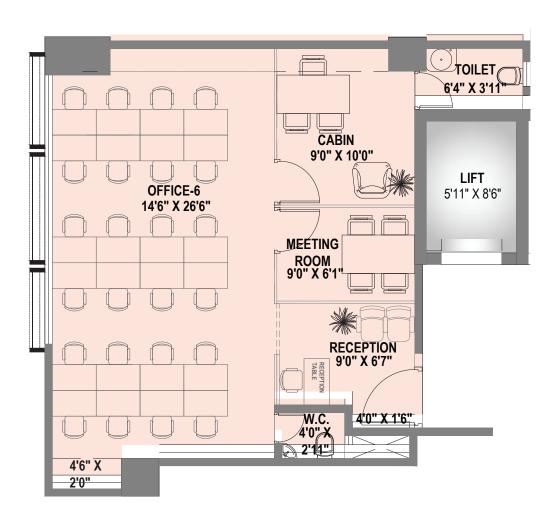

### 3RD FLOOR COMMERCIAL - WING C

| OFFICE UNIT | RERA CARPET AREA |
|-------------|------------------|
| OFFICE - 6  | 650 SQ.FT.       |