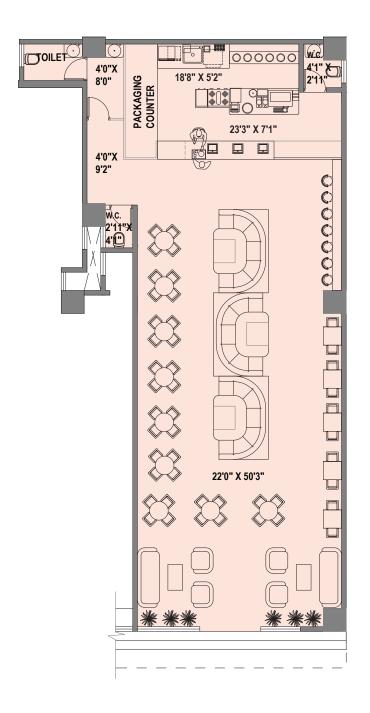

## GROUND FLOOR COMMERCIAL - WING C

| SHOP NUMBER | RERA CARPET AREA |
|-------------|------------------|
| SHOP - 3    | 1496 SQ.FT.      |