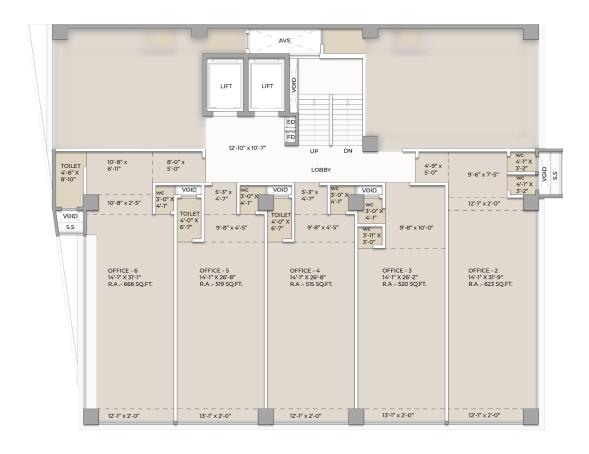

### 2<sup>ND</sup> FLOOR COMMERCIAL- WING C

| OFFICE UNIT | RERA CARPET AREA |
|-------------|------------------|
| OFFICE - 2  | 623 SQ.FT.       |
| OFFICE - 3  | 520 SQ.FT.       |
| OFFICE - 4  | 515 SQ.FT.       |
| OFFICE - 5  | 519 SQ.FT.       |
| OFFICE - 6  | 666 SQ.FT.       |