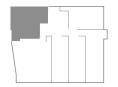

## GROUND FLOOR COMMERCIAL - WING C

| SHOP NUMBER | RERA CARPET AREA |
|-------------|------------------|
| SHOP - 3    | 1496 SQ.FT.      |