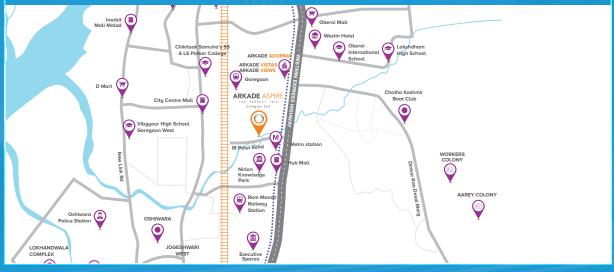

# SEAMLESSLY CONNECTED. STRATEGICALLY PLACED.

Located in Goregaon East - a hub of infrastructure and connectivity. Just minutes from the Metro, Rail, Highways, and the Airport, Arkade Aspire ensures smooth accessibility for teams, clients and customers alike.